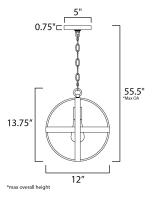

# **MEASUREMENTS**

DIMENSION MAX OAH CANOPY

### LAMPING

INPUT VOLTAGE : 120V BULB **BULB INCLUDED** DIMMABLE

: 55.5" OAH : 5" W x 0.75" H x 5" L

: 12" L x 12" W x 13.75" H

: 4.62 lb HANGING WEIGHT

: Yes

: 1 x 60W Incandescent E26 Medium , 60W Total : (Not Included)