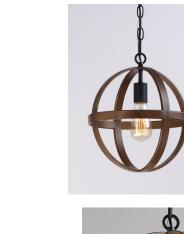

## **PRODUCT DESCRIPTION**

The sphere has become one the most popular styles in lighting decor today. Our latest entry to this category is constructed of heavy channel metal finished in either Barn Wood or Antique Pecan both with Black accents. Now you can enjoy the beauty of wood with the durability and affordable price of metal.