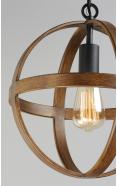

## **PRODUCT DESCRIPTION**

The sphere has become one the most popular styles in lighting decor today. Our latest entry to this category is constructed of heavy channel metal finished in either Barn Wood or Antique Pecan both with Black accents. Now you can enjoy the beauty of wood with the durability and affordable price of metal.

## **FINISHES OPTION**

Antique Pecan / Black (APBK) Barn Wood / Black (BWBK)

MATERIAL Steel

RATINGS cULus Dry Location